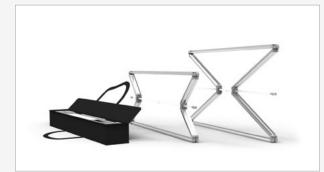

### **1.** Folded state

The lightweight frame is pre-assembled in a convenient, portable carry bag.

### 2. Unfold

From its pre-assembled state, the frame can then be effortlessly unfolded and locked in place with a central support rod.