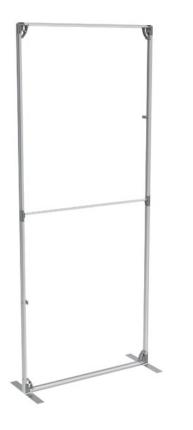

### 4. Install graphics

Your graphics, available in a Standard or Premium finish, can then be applied to the fully assembled frame.

## **FASTFRAME**<sup>\*</sup> utilises **Silicone Edge Graphics**

- Fabric graphics are edged with a silicone strip which slots into the channel of the frame for easy installation
- This is more cost-effective than alternative options and can be used multiple times
- The graphics are printed using water based inks which is more eco-friendly
- Seamless graphics can be applied to the connected frames for large displays
- > Graphics can be reproduced to deliver new messages