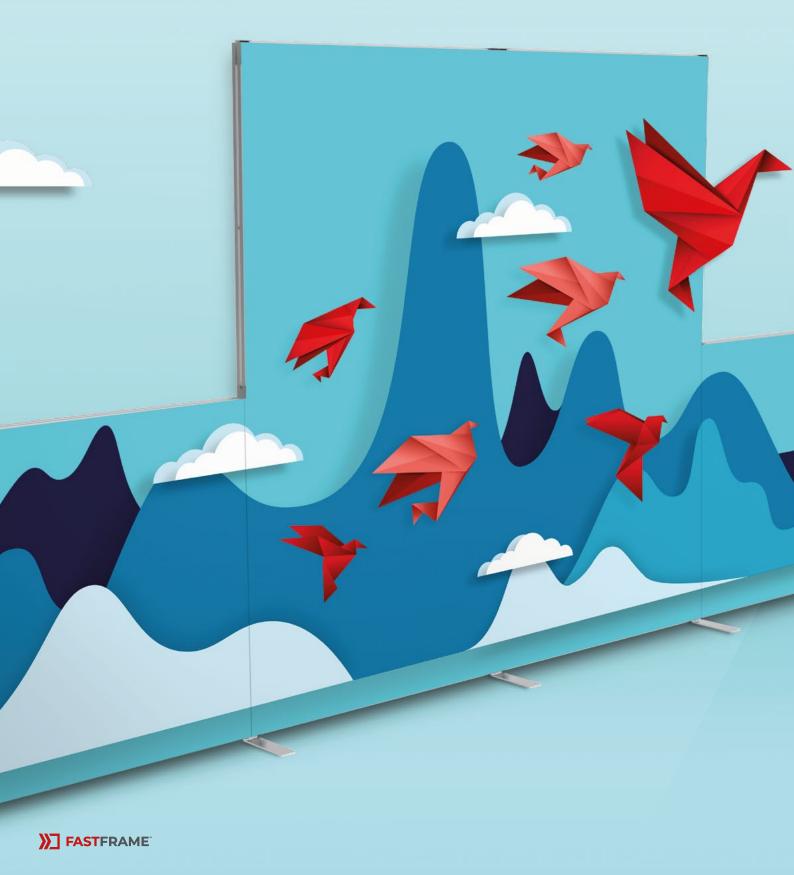

### Seamless graphic

Apply a single graphic to connected frames to create a large seamless display.

## **FASTFRAME**<sup>\*</sup> utilises **Silicone Edge Graphics**

- Fabric graphics are edged with a silicone strip which slots into the channel of the frame for easy installation
- This is more cost-effective than alternative options and can be used multiple times
- The graphics are printed using water based inks which is more eco-friendly
- Seamless graphics can be applied to the connected frames for large displays
- > Graphics can be reproduced to deliver new messages