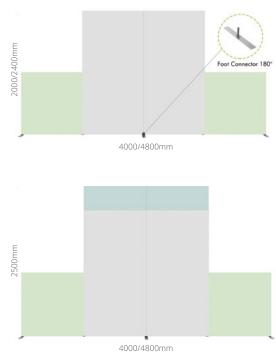

# A range of sizes available

**FASTFRAME**<sup>™</sup> is available in 5 sizes, all with a slimline 40mm frame profile.

- » 1000 x 500mm
- » 1000 x 1000mm
- » 1000 x 2000mm
- » 1000 x 2400mm
- » 1200 x 2400mm