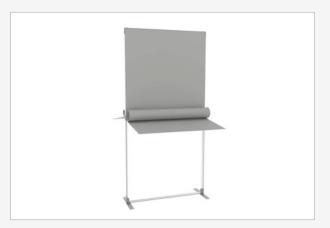

### **1.** Folded state

The lightweight frame is pre-assembled in a convenient, portable carry bag.

### 2. Unfold

From its pre-assembled state, the frame can then be effortlessly unfolded and locked in place with a central support rod.

### 3. Components

Feet can be added if required to add additional rigidity to the frame.

### 4. Install graphics

Your graphics, available in a Standard or Premium finish, can then be applied to the fully assembled frame.