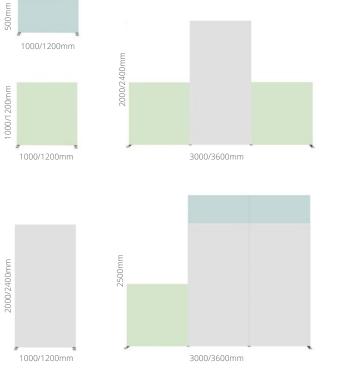

# A range of sizes available

**FASTFRAME**<sup>™</sup> is available in 5 sizes, all with a slimline 40mm frame profile.

- » 1000 x 500mm
- » 1000 x 1000mm
- » 1000 x 2000mm
- » 1000 x 2400mm
- » 1200 x 2400mm