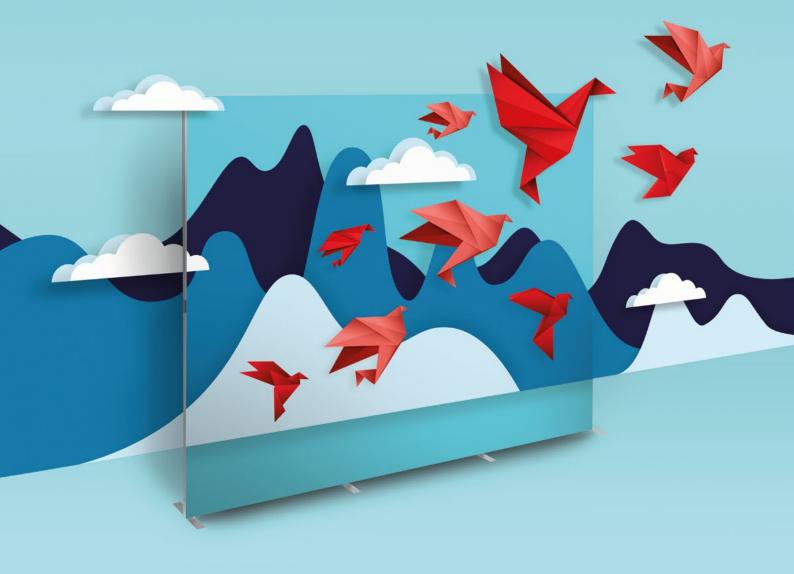

# **FASTFRAME** TRANSFORM SPACES IN SECONDS

Introducing your **innovative** and **cost-effective** modular Display Solution.

**FASTFRAME**<sup>®</sup> is a unique, **sustainable** and **user-friendly** Display Solution, only from Ultima Displays.

### Transform your space in seconds using **FASTFRAME**<sup>™</sup>