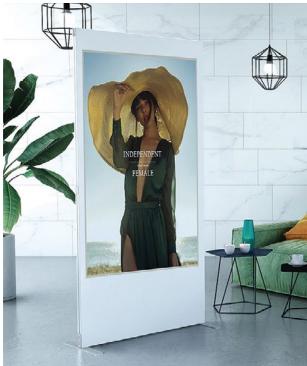

### Seamless graphic

Apply a single graphic to connected frames to create a large seamless display.

## **FASTFRAME**<sup>\*</sup> utilises **Silicone Edge Graphics**

- Fabric graphics are edged with a silicone strip which slots into the channel of the frame for easy installation
- This is more cost-effective than alternative options and can be used multiple times
- The graphics are printed using water based inks which is more eco-friendly
- Seamless graphics can be applied to the connected frames for large displays
- > Graphics can be reproduced to deliver new messages