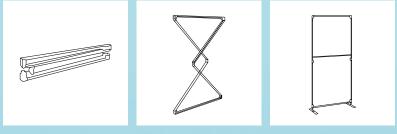

### **1.** Folded state

The lightweight frame is pre-assembled in a convenient, portable carry bag.

### 2. Unfold

From its pre-assembled state, the frame can then be effortlessly unfolded and locked in place with a central support rod.

### 3. Components

Feet can be added if required to add additional rigidity to the frame.

### 4. Install graphics

Your graphics, available in a Standard or Premium finish, can then be applied to the fully assembled frame.